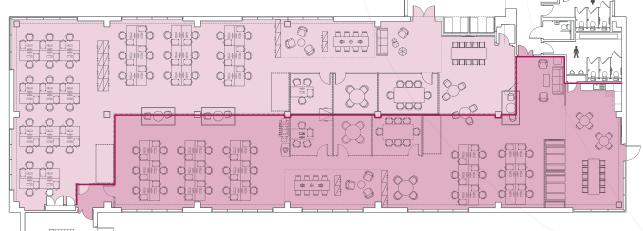

### Proposed Capsule ground floor plan

Suite 1: 3,711 sq ft

Suite 2: 3,524 sq ft