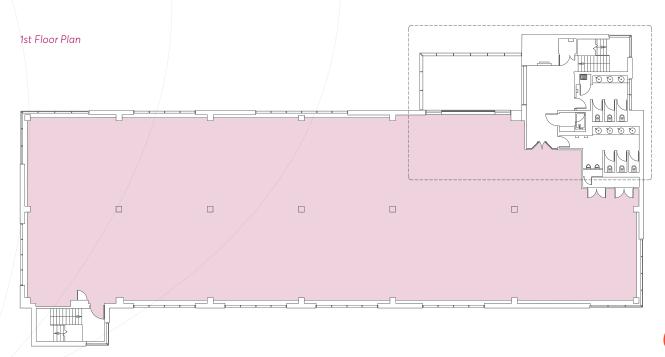

### Accommodation

Lotus Park offers flexible suites arranged over the ground and 1st floor.

The strategy is to provide Capsule office accommodation on the ground floor from 3,524 sq ft to 7,260 sq ft and CAT A space on the 1st floor, although it could be retrofitted to a Capsule specification.

### Proposed Capsule ground floor plan

Suite 1: 3,711 sq ft

Suite 2: 3,524 sq ft

(£)E

Fixed service charge cost

Plug & Play

| Area         | Sq Ft         | Sq M  |
|--------------|---------------|-------|
| 1st Floor    | 7,408         | 688   |
| Ground Floor | 3,524 - 7,260 | 674   |
| Total        | 14,668        | 1,362 |