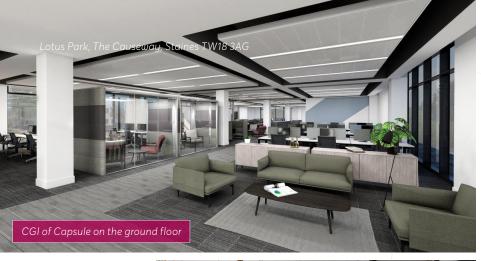

The building can be configured in a variety of ways to suit occupiers' requirements:

- + A stand alone HQ building of 15,190 sq ft.
- + A Capsule suite of 7,260 sq ft on the ground floor which can be sub-divided to provide two suites of 3,524 sq ft and 3,711 sq ft. Capsule is Legal and General's fully fitted office solution created to suit all occupiers requirements, including kitchenettes, private meeting rooms and a range of stylish furnishings. With short form leases on flexible terms plus provision of data connectivity and a range of options from suites to multiple floors, Capsule offers an efficient and effective solution for any business.
- + Traditional Grade A office suite of 7,930 sq ft on the 1st floor, which could also be retrofitted to a Capsule specification.

### Accommodation

Lotus Park offers flexible suites arranged over the ground and 1st floor.

The strategy is to provide Capsule office accommodation on the ground floor from 3,524 sq ft to 7,260 sq ft and CAT A space on the 1st floor, although it could be retrofitted to a Capsule specification.