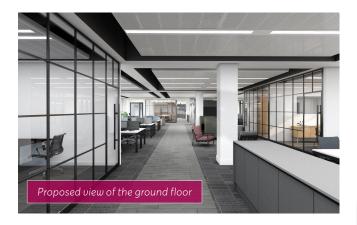

### Accommodation

Lotus Park offers flexible suites arranged over the ground and 1st floor.

The strategy is to provide Capsule office accommodation on the ground floor from 3,524 sq ft to 7,260 sq ft and CAT A space on the 1st floor, although it could be retrofitted to a Capsule specification.