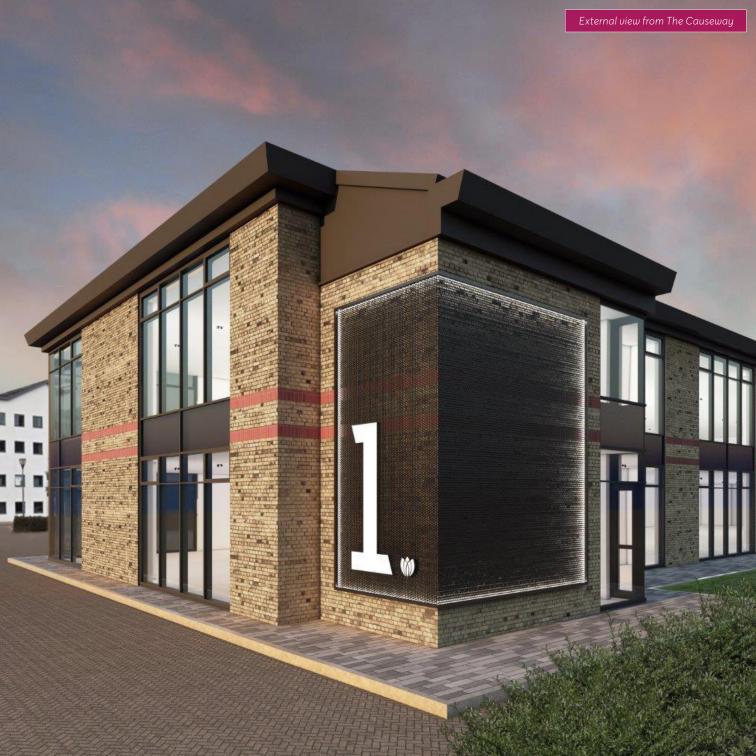

Prominent location along The Causeway From 3,524 sq ft to 15,190 sq ft available Q4 2020

The building will also provide great signage opportunities along The Causeway.

Electric
Charging Points
Available

New VRF Air Conditioning

Target EPC Rating 'B'

Secure Cycle Storage

Lotus Park itself is perfectly positioned, being a stone's throw from the River Thames and also in close proximity to all the amenities the town centre has to offer.