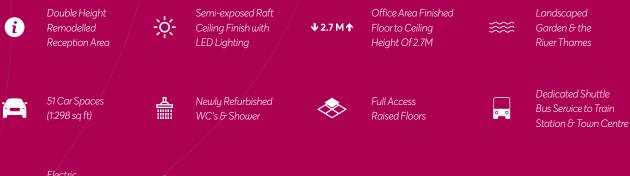

The building will also provide great signage opportunities along The Causeway.

Electric
Charging Points
Available

New VRF Air Conditioning

Target EPC Rating 'B'

Secure Cycle Storage

Lotus Park itself is perfectly positioned, being a stone's throw from the River Thames and also in close proximity to all the amenities the town centre has to offer.