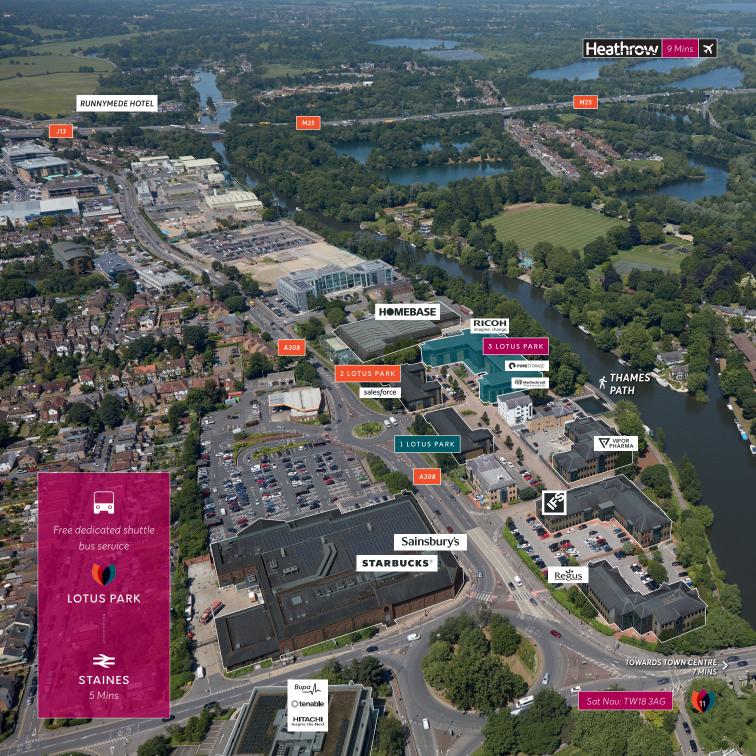

### **Amenities**

The convenience of a Sainsbury's Superstore and Starbucks opposite the park is perfect to grab a quick lunch. The Elmsleigh Centre and Two Rivers Retail Park offer top high street shops including:

### Location

Staines upon Thames is one of the key office centres in the western corridor, located within the M25, approximately 9 minutes from Heathrow Airport and only 17 miles south-west of Central London.

The thriving local economy also benefits from its proximity to nearby centres such as Chertsey, Egham and Windsor.

Ideally located for growing businesses expanding in the region, other high profile occupiers who have chosen to locate their offices in Staines include: