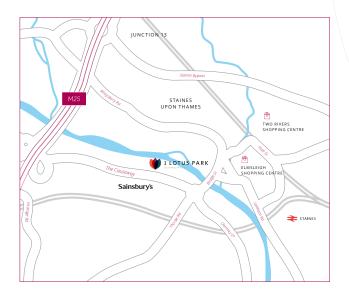

### Location

Staines upon Thames is one of the key office centres in the western corridor, located within the M25, approximately 9 minutes from Heathrow Airport and only 17 miles south-west of Central London.

The thriving local economy also benefits from its proximity to nearby centres such as Chertsey, Egham and Windsor.

Ideally located for growing businesses expanding in the region, other high profile occupiers who have chosen to locate their offices in Staines include:

### **Amenities**

The convenience of a Sainsbury's Superstore and Starbucks opposite the park is perfect to grab a quick lunch. The Elmsleigh Centre and Two Rivers Retail Park offer top high street shops including: