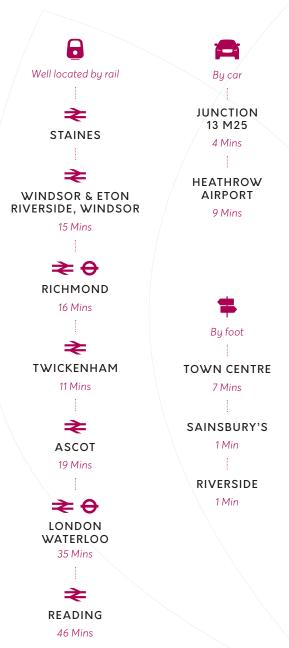

### Location

Staines upon Thames is one of the key office centres in the western corridor, located within the M25, approximately 9 minutes from Heathrow Airport and only 17 miles south-west of Central London.

The thriving local economy also benefits from its proximity to nearby centres such as Chertsey, Egham and Windsor.

Ideally located for growing businesses expanding in the region, other high profile occupiers who have chosen to locate their offices in Staines include:

The building will also provide great signage opportunities along The Causeway.

Electric
Charging Points
Available

New VRF Air Conditioning

Target EPC Rating 'B'

Secure Cycle Storage

Lotus Park itself is perfectly positioned, being a stone's throw from the River Thames and also in close proximity to all the amenities the town centre has to offer.