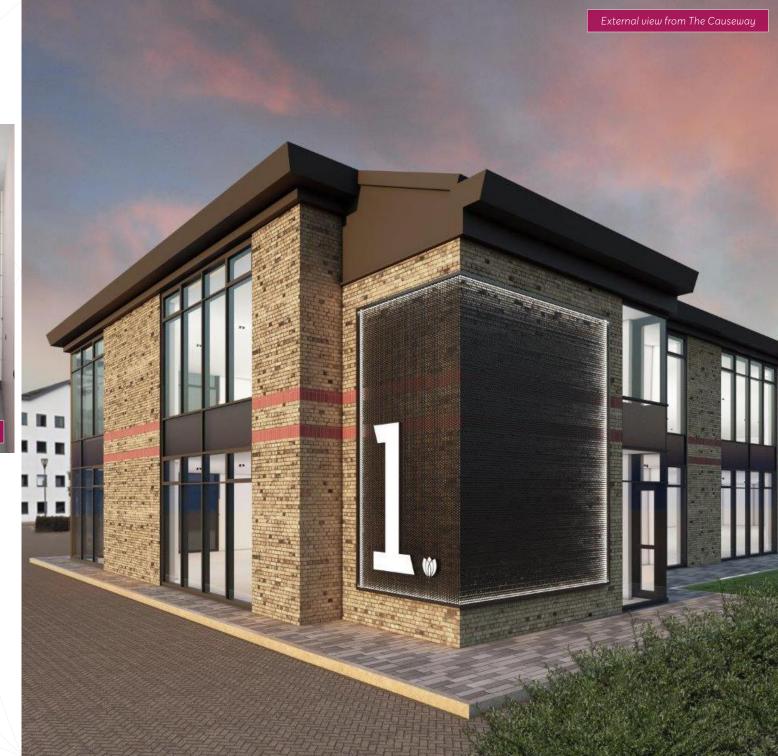

Prominent location along The Causeway From 3,524 sq ft to 15,190 sq ft available Q4 2020

## Take your business to the next level

1 Lotus Park is a prominent office building which is currently undergoing an extensive refurbishment including a redesigned double height reception and a semi exposed raft ceiling finish.

The building will also provide great signage opportunities along The Causeway.

Office Area Finished Height Of 2.7M

Landscaped Garden & the **River Thames** 

Raised Floors

Dedicated Shuttle Bus Service to Train Station & Town Centre