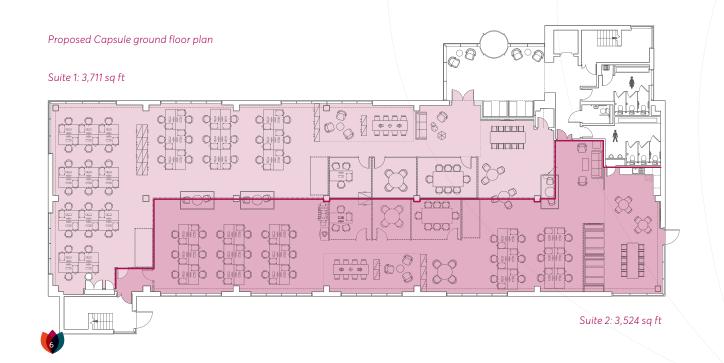

The building can be configured in a variety of ways to suit occupiers' requirements:

- + A stand alone HQ building of 15,190 sq ft.
- + A Capsule suite of 7,260 sq ft on the ground floor which can be sub-divided to provide two suites of 3,524 sq ft and 3,711 sq ft. Capsule is Legal and General's fully fitted office solution created to suit all occupiers requirements, including kitchenettes, private meeting rooms and a range of stylish furnishings. With short form leases on flexible terms plus provision of data connectivity and a range of options from suites to multiple floors, Capsule offers an efficient and effective solution for any business.
- + Traditional Grade A office suite of 7,930 sq ft on the 1st floor, which could also be retrofitted to a Capsule specification.

## Accommodation

Lotus Park offers flexible suites arranged over the ground and 1st floor.

The strategy is to provide Capsule office accommodation on the ground floor from 3,524 sq ft to 7,260 sq ft and CAT A space on the 1st floor, although it could be retrofitted to a Capsule specification.

## Capsule options available at 1 Lotus Park: