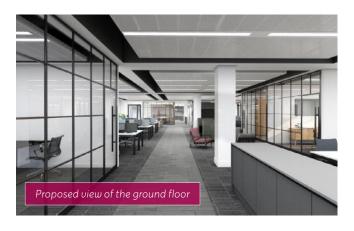

The building can be configured in a variety of ways to suit occupiers' requirements:

- + A stand alone HQ building of 15,190 sq ft.
- + A Capsule suite of 7,260 sq ft on the ground floor which can be sub-divided to provide two suites of 3,524 sq ft and 3,711 sq ft. Capsule is Legal and General's fully fitted office solution created to suit all occupiers requirements, including kitchenettes, private meeting rooms and a range of stylish furnishings. With short form leases on flexible terms plus provision of data connectivity and a range of options from suites to multiple floors, Capsule offers an efficient and effective solution for any business.
- + Traditional Grade A office suite of 7,930 sq ft on the 1st floor, which could also be retrofitted to a Capsule specification.

## Accommodation

Lotus Park offers flexible suites arranged over the ground and 1st floor.

The strategy is to provide Capsule office accommodation on the ground floor from 3,524 sq ft to 7,260 sq ft and CAT A space on the 1st floor, although it could be retrofitted to a Capsule specification.