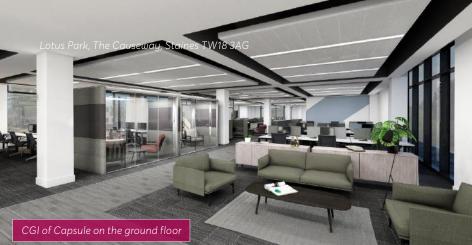

The building can be configured in a variety of ways to suit occupiers' requirements:

- + A stand alone HQ building of 15,190 sq ft.
- + A Capsule suite of 7,260 sq ft on the ground floor which can be sub-divided to provide two suites of 3,524 sq ft and 3,711 sq ft. Capsule is Legal and General's fully fitted office solution created to suit all occupiers requirements, including kitchenettes, private meeting rooms and a range of stylish furnishings. With short form leases on flexible terms plus provision of data connectivity and a range of options from suites to multiple floors, Capsule offers an efficient and effective solution for any business.
- + Traditional Grade A office suite of 7,930 sq ft on the 1st floor, which could also be retrofitted to a Capsule specification.

## Accommodation

Lotus Park offers flexible suites arranged over the ground and 1st floor.

The strategy is to provide Capsule office accommodation on the ground floor from 3,524 sq ft to 7,260 sq ft and CAT A space on the 1st floor, although it could be retrofitted to a Capsule specification.