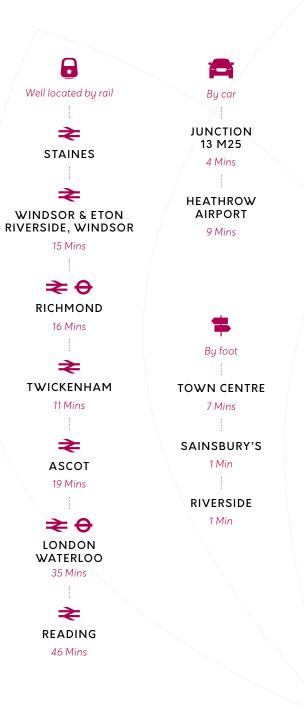

## Location

Staines upon Thames is one of the key office centres in the western corridor, located within the M25, approximately 9 minutes from Heathrow Airport and only 17 miles south-west of Central London.

Lotus Park itself is perfectly positioned, being a stone's throw from the River Thames and also in close proximity to all the amenities the town centre has to offer.