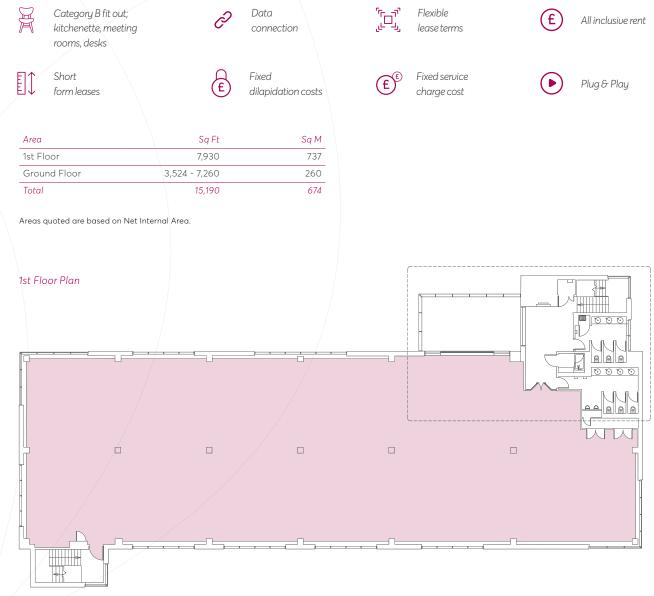

The building can be configured in a variety of ways to suit occupiers' requirements:

- + A stand alone HQ building of 15,190 sq ft.
- + A Capsule suite of 7,260 sq ft on the ground floor which can be sub-divided to provide two suites of 3,524 sq ft and 3,711 sq ft. Capsule is Legal and General's fully fitted office solution created to suit all occupiers requirements, including kitchenettes, private meeting rooms and a range of stylish furnishings. With short form leases on flexible terms plus provision of data connectivity and a range of options from suites to multiple floors, Capsule offers an efficient and effective solution for any business.
- + Traditional Grade A office suite of 7,930 sq ft on the 1st floor, which could also be retrofitted to a Capsule specification.

## Accommodation

Lotus Park offers flexible suites arranged over the ground and 1st floor.

The strategy is to provide Capsule office accommodation on the ground floor from 3,524 sq ft to 7,260 sq ft and CAT A space on the 1st floor, although it could be retrofitted to a Capsule specification.

## Capsule options available at 1 Lotus Park: