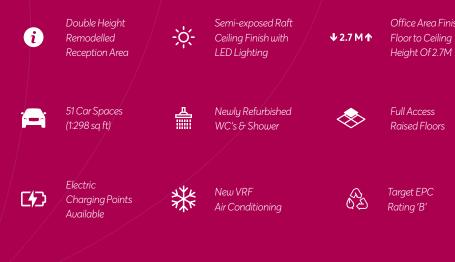

The building will also provide great signage opportunities along The Causeway.

Office Area Finished Height Of 2.7M

Landscaped Garden & the **River Thames** 

Raised Floors

Dedicated Shuttle Bus Service to Train Station & Town Centre

## Accommodation

Lotus Park offers flexible suites arranged over the ground and 1st floor.

The strategy is to provide Capsule office accommodation on the ground floor from 3,524 sq ft to 7,260 sq ft and CAT A space on the 1st floor, although it could be retrofitted to a Capsule specification.