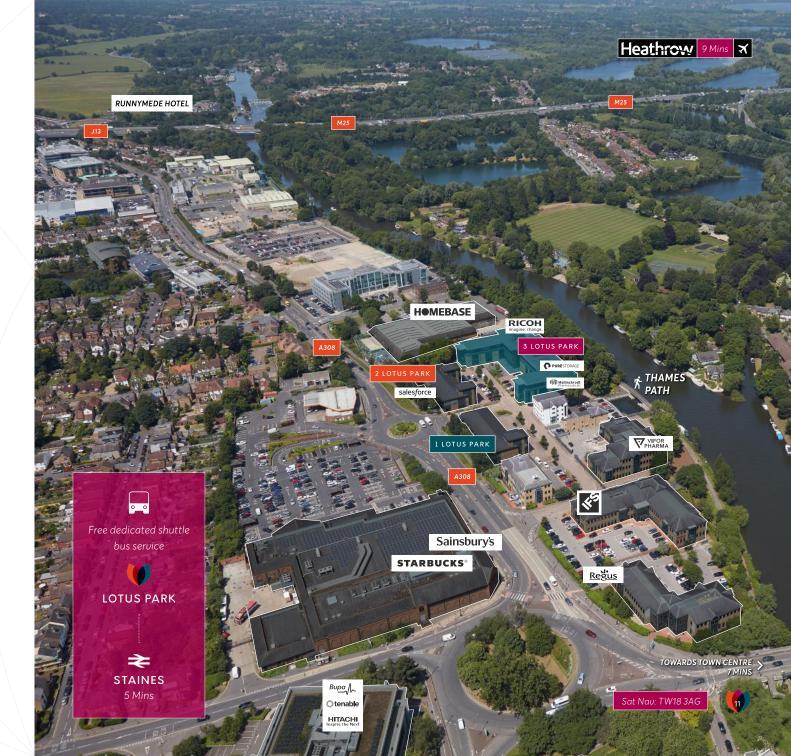

## Amenities

The convenience of a Sainsbury's Superstore and Starbucks opposite the park is perfect to grab a quick lunch. The Elmsleigh Centre and Two Rivers Retail Park offer top high street shops including:

M&S, Next, Debenhams, Boots, Currys, H&M, Ernest Jones, Monsoon & Decathlon.

\*\*\*\*\*\*\*\*\*\*

Lotus Park itself is perfectly positioned, being a stone's throw from the River Thames and also in close proximity to all the amenities the town centre has to offer.