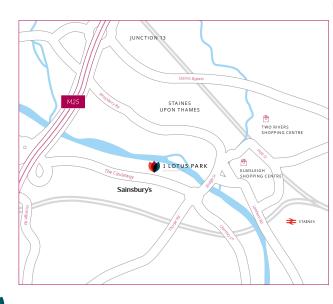

## Location

Staines upon Thames is one of the key office centres in the western corridor, located within the M25, approximately 9 minutes from Heathrow Airport and only 17 miles south-west of Central London.

The thriving local economy also benefits from its proximity to nearby centres such as Chertsey, Egham and Windsor.

Ideally located for growing businesses expanding in the region, other high profile occupiers who have chosen to locate their offices in Staines include: