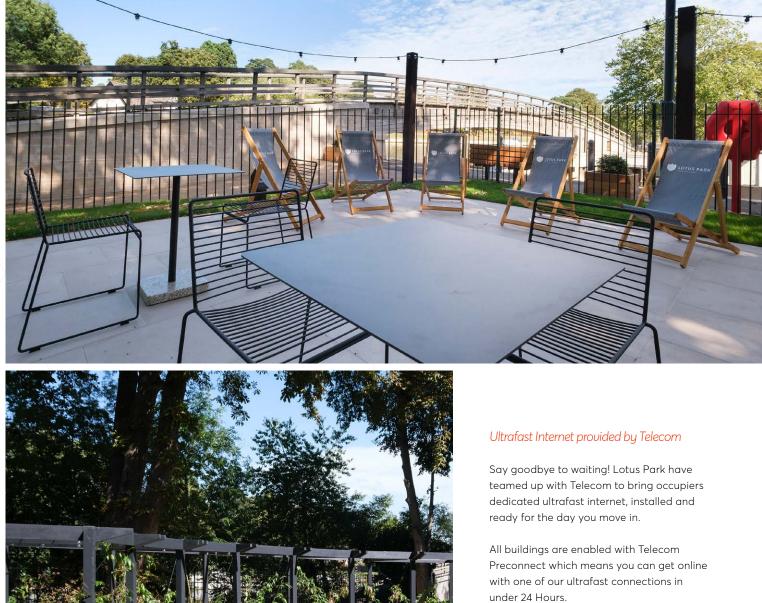

Yog

Summe garden parties

Lotus Park are delighted to have recently finished the landscaping of the new waterfront gardens which provides a unique riverside amenity offering overlooking the River Thames.

The gardens have been designed to provide a communal green space with a designated BBQ & picnic area, Pétanque pitch & Tables tennis area for al fresco eating at lunch as well as social events.

With health and well-being a core value at Lotus Park, we also run weekly pialtes and yoga classes to break up the working day and now have our own Lotus Park bikes for our tenants to take a break down the tow path or trip into town.

We have a range of different contracts available with additional speed options as well as a number of business bolt-ons including Phone Systems, Firewall management, LAN management & WIFI management.