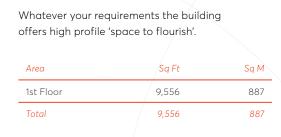

Grow Your Space From 9,556 sq ft (887 sq m) Available

2 LOTUS PARK Staines-Upon-Thames TW18 3AG

If you're looking for natural light and keen on the finer detail? Let us help you visualise your business at Lotus Park.

### 2 Lotus Park offers 1st floor and shared reception.

Areas quoted are based on net internal area.