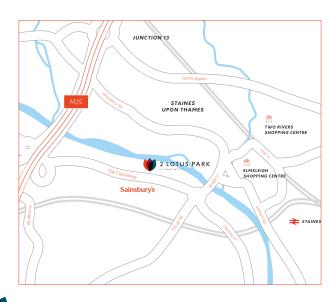

## Location

Staines upon Thames is one of the key office centres in the western corridor, located within the M25, approximately 9 minutes from Heathrow Airport and only 17 miles south-west of Central London.

The thriving local economy also benefits from its proximity to nearby centres such as Chertsey, Egham and Windsor.

Ideally located for growing businesses expanding in the region, other high profile occupiers who have chosen to locate their offices in Staines include: