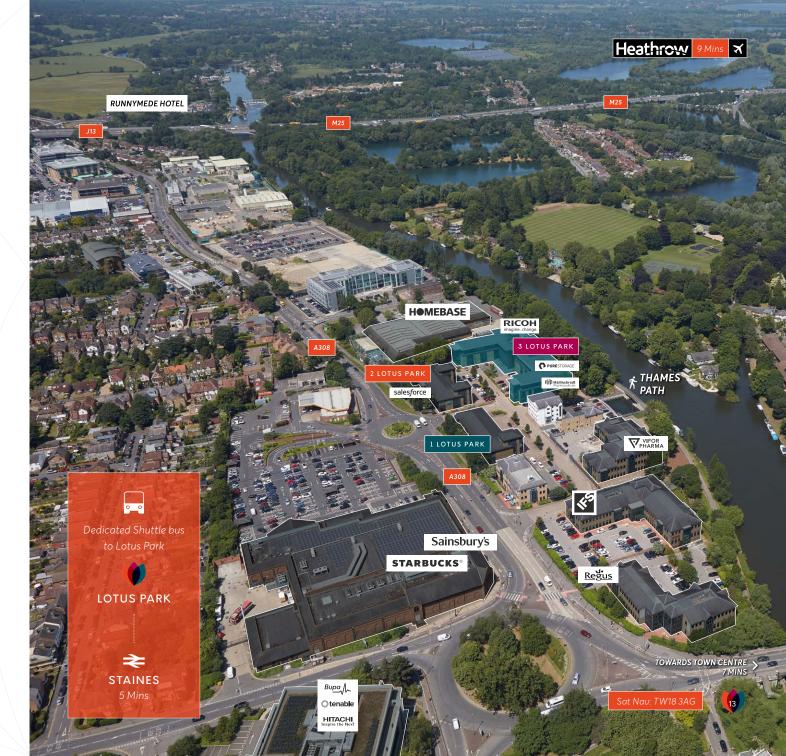

## Location

Staines upon Thames is one of the key office centres in the western corridor, located within the M25, approximately 9 minutes from Heathrow Airport and only 17 miles south-west of Central London.

The thriving local economy also benefits from its proximity to nearby centres such as Chertsey, Egham and Windsor.

Ideally located for growing businesses expanding in the region, other high profile occupiers who have chosen to locate their offices in Staines include: