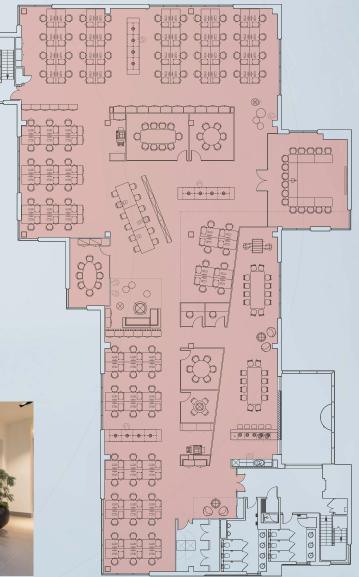

# Indicative Layout

### Schedule of Accommodation

| 1  | Welcome Area           |
|----|------------------------|
| 6  | Meeting Rooms          |
| 2  | Quiet Rooms            |
| 2  | Print Areas            |
| 1  | Comms Room             |
| 96 | Open Plan Workstations |
| 1  | Staff Breakout Area    |
| 12 | Hot Desks              |