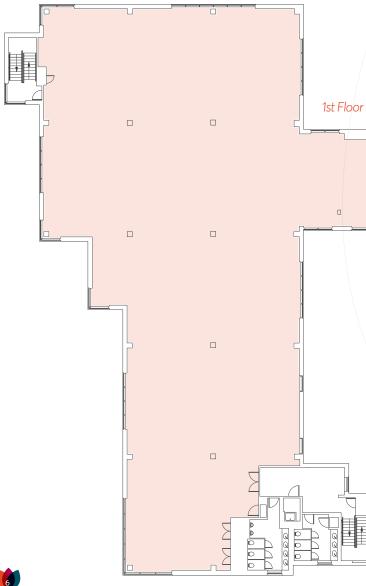

# Indicative Layout

### Schedule of Accommodation

| 1  | Welcome Area           |
|----|------------------------|
| 6  | Meeting Rooms          |
| 2  | Quiet Rooms            |
| 2  | Print Areas            |
| 1  | Comms Room             |
| 96 | Open Plan Workstations |
| 1  | Staff Breakout Area    |
| 12 | Hot Desks              |