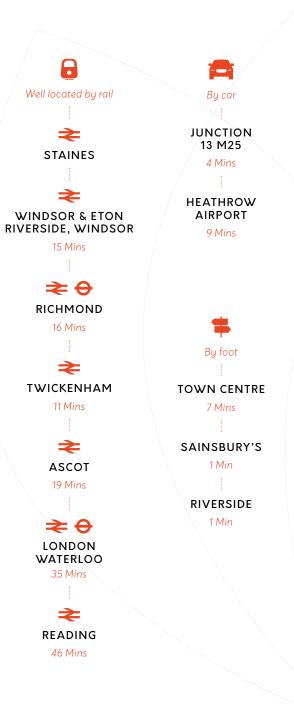

## Location

Staines upon Thames is one of the key office centres in the western corridor, located within the M25, approximately 9 minutes from Heathrow Airport and only 17 miles south-west of Central London.

The thriving local economy also benefits from its proximity to nearby centres such as Chertsey, Egham and Windsor.

Ideally located for growing businesses expanding in the region, other high profile occupiers who have chosen to locate their offices in Staines include: