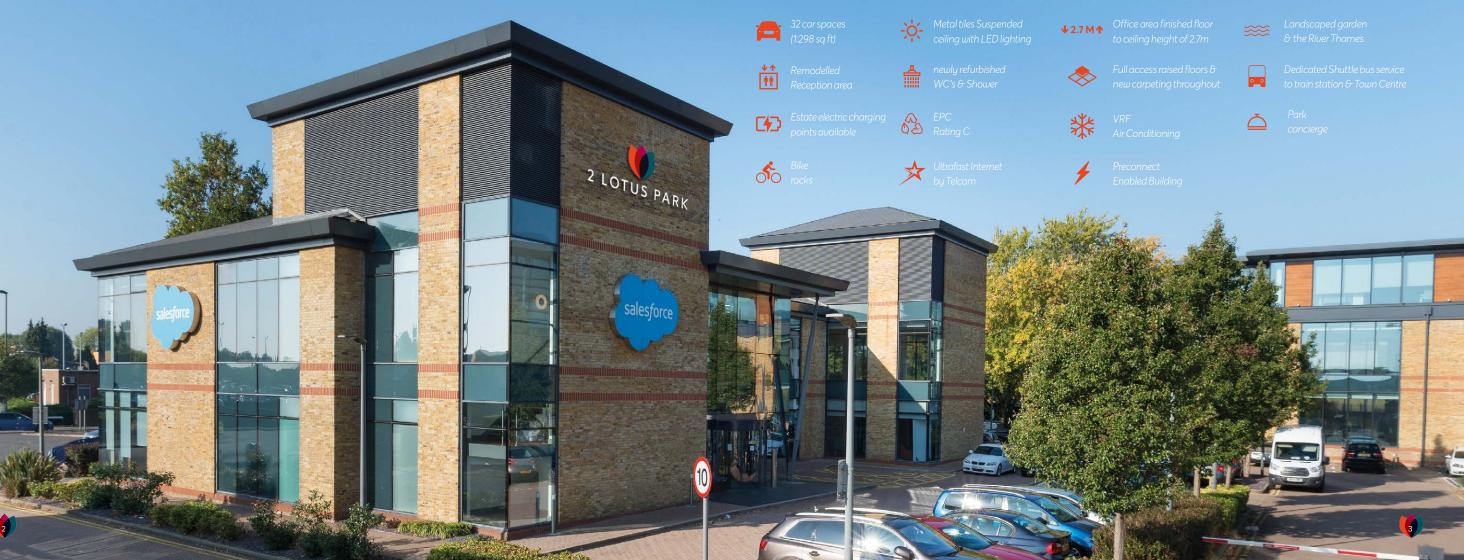

Grow Your Space From 9,556 sq ft (887 sq m) Available

2 LOTUS PARK Staines-Upon-Thames TW18 3AG

If you're looking for natural light and keen on the finer detail? Let us help you visualise your business at Lotus Park.

### 2 Lotus Park offers 1st floor and shared reception.

Areas quoted are based on net internal area.