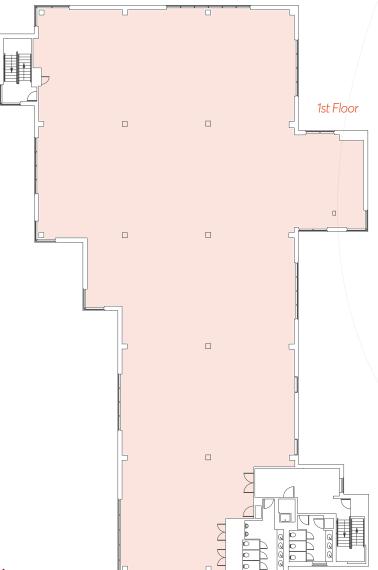

## 2 Lotus Park offers 1st floor and shared reception.

Whatever your requirements the building offers high profile 'space to flourish'.

| Area      | Sq Ft | Sq M |
|-----------|-------|------|
| 1st Floor | 9,556 | 887  |
| Total     | 9,556 | 887  |

Areas quoted are based on net internal area.