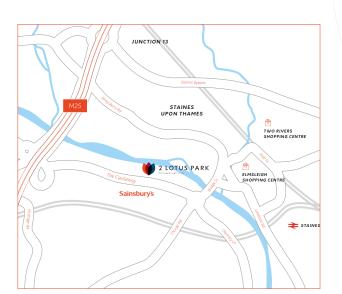

# Location

Staines upon Thames is one of the key office centres in the western corridor, located within the M25, approximately 9 minutes from Heathrow Airport and only 17 miles south-west of Central London.

The thriving local economy also benefits from its proximity to nearby centres such as Chertsey, Egham and Windsor.

Ideally located for growing businesses expanding in the region, other high profile occupiers who have chosen to locate their offices in Staines include: