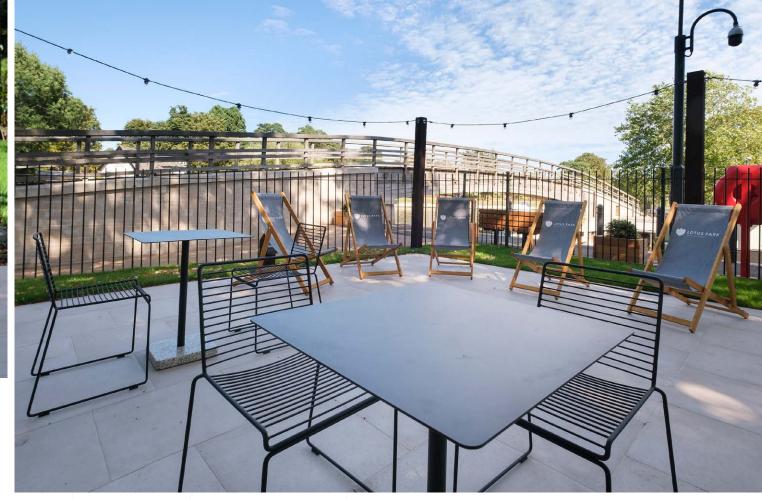

Breakfast **STARBUCKS** STARBUCKS

2 Min Walk

Client Lunch LIMEYARD All Day California Witchen LIMEYARD RESTAURANT 12 Min Walk

Lotus Park are delighted to have recently finished the landscaping of the new waterfront gardens which provides a unique riverside amenity offering overlooking the River Thames.

The gardens have been designed to provide a communal green space with a designated BBQ & picnic area, Pétanque pitch & Tables tennis area for al fresco eating at lunch as well as social events.

With health and well-being a core value at Lotus Park, we also run weekly pialtes and yoga classes to break up the working day and now have our own Lotus Park bikes for our tenants to take a break down the tow path or trip into town.