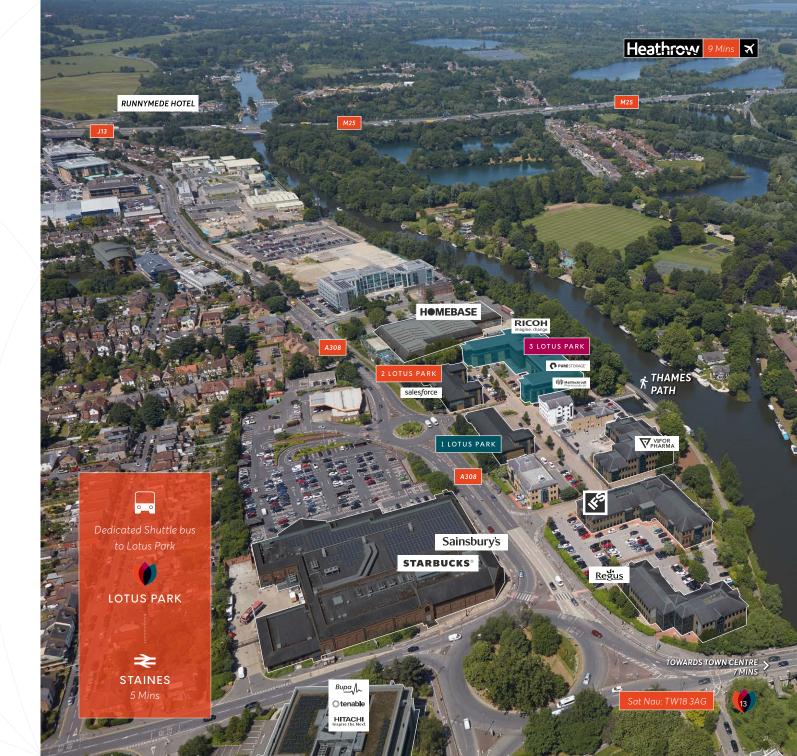

# **Amenities**

The convenience of a Sainsbury's Superstore and Starbucks opposite the park is perfect to grab a quick lunch. The Elmsleigh Centre and Two Rivers Retail Park offer top high street shops including:

M&S, Next, Debenhams, Boots, Currys, H&M and Decathlon.

Morning Workout

Pure Gym

pop ups

community culture where occupiers can enjoy a versatile environment with a concierge style

occupiers' needs, encompassing excellent facilities management, comprising a 24-hour operation from reception, maintenance, security and our award winning housekeeping team.

Breakfast **STARBUCKS** STARBUCKS

2 Min Walk

Client Lunch LIMEYARD All Day California Witchen LIMEYARD RESTAURANT 12 Min Walk

Lotus Park are delighted to have recently finished the landscaping of the new waterfront gardens which provides a unique riverside amenity offering overlooking the River Thames.

# Location

Staines upon Thames is one of the key office centres in the western corridor, located within the M25, approximately 9 minutes from Heathrow Airport and only 17 miles south-west of Central London.

The thriving local economy also benefits from its proximity to nearby centres such as Chertsey, Egham and Windsor.

Ideally located for growing businesses expanding in the region, other high profile occupiers who have chosen to locate their offices in Staines include: