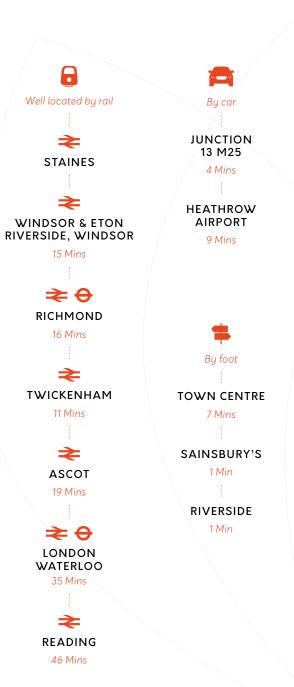

# Location

Staines upon Thames is one of the key office centres in the western corridor, located within the M25, approximately 9 minutes from Heathrow Airport and only 17 miles south-west of Central London.

The thriving local economy also benefits from its proximity to nearby centres such as Chertsey, Egham and Windsor.

Ideally located for growing businesses expanding in the region, other high profile occupiers who have chosen to locate their offices in Staines include: