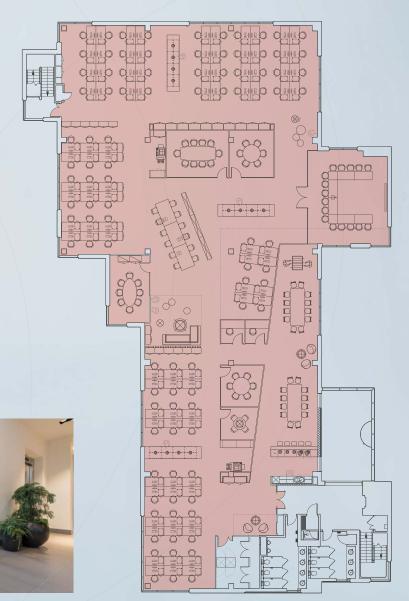

# Indicative Layout

| 1  | Welcome Area           |
|----|------------------------|
| 6  | Meeting Rooms          |
| 2  | Quiet Rooms            |
| 2  | Print Areas            |
| 1  | Comms Room             |
| 96 | Open Plan Workstations |
| 1  | Staff Breakout Area    |
| 12 | Hot Desks              |