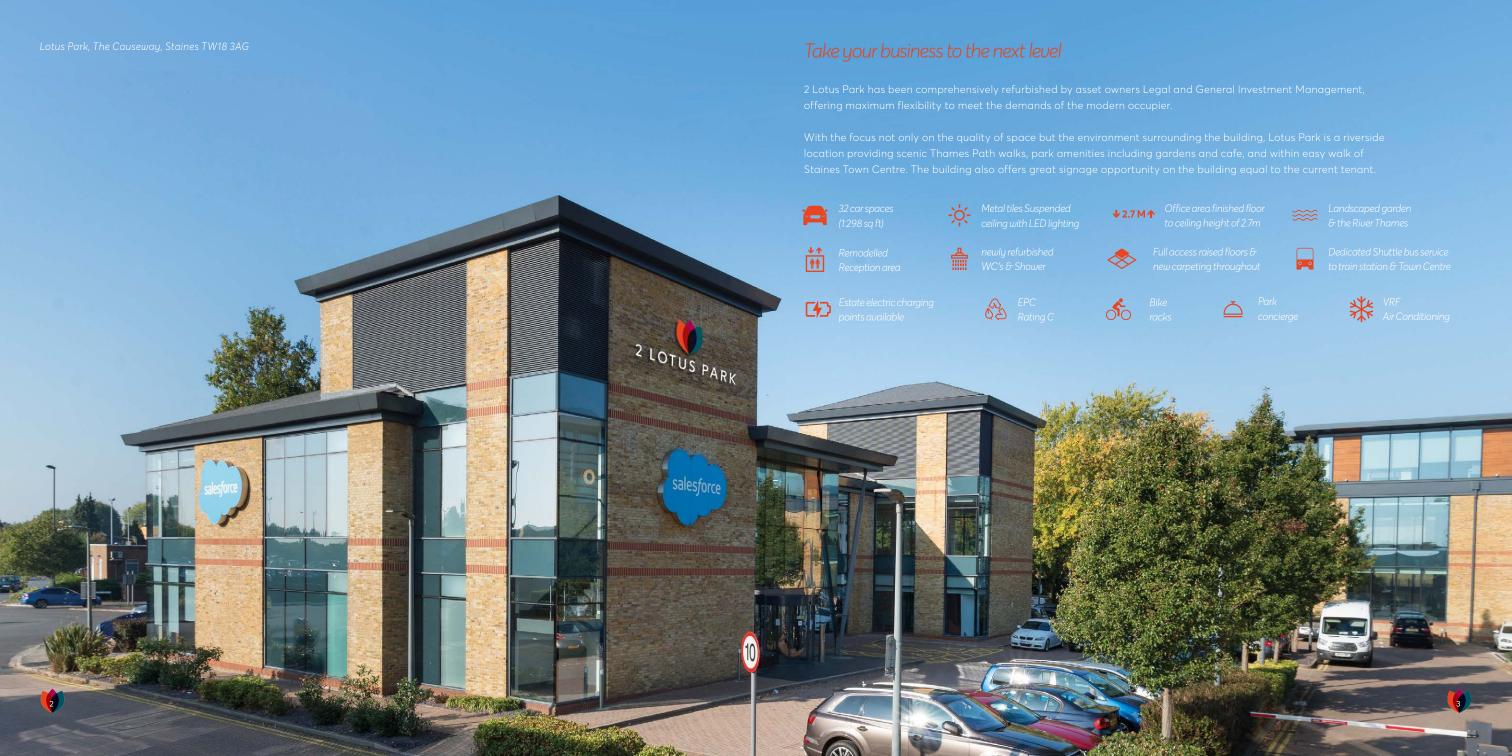

Grow Your Space From 9,556 sq ft (887 sq m) Available

If you're looking for natural light and keen on the finer detail? Let us help you visualise your business at Lotus Park.

## 2 Lotus Park offers 1st floor and shared reception.

Whatever your requirements the building offers high profile 'space to flourish'.

| Area      | Sq Ft | Sq M |
|-----------|-------|------|
| 1st Floor | 9,556 | 887  |
| Total     | 9,556 | 887  |