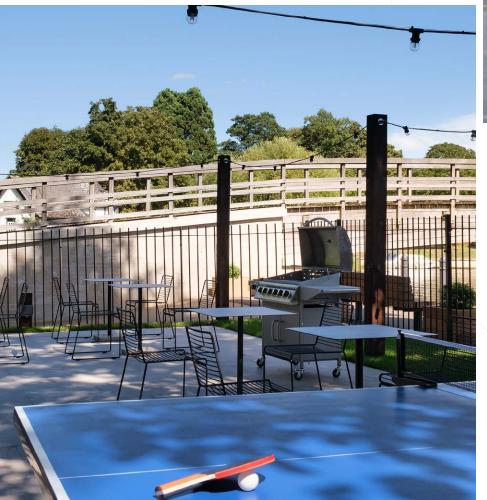

Breakfast **STARBUCKS** STARBUCKS

2 Min Walk

Client Lunch LIMEYARD All Day California Witchen LIMEYARD RESTAURANT 12 Min Walk

Lotus Park are delighted to have recently finished the landscaping of the new waterfront gardens which provides a unique riverside amenity offering overlooking the River Thames.

The gardens have been designed to provide a communal green space with a designated BBQ & picnic area, Pétanque pitch & Tables tennis area for al fresco eating at lunch as well as social events.

With health and well-being a core value at Lotus Park, we also run weekly pialtes and yoga classes to break up the working day and now have our own Lotus Park bikes for our tenants to take a break down the tow path or trip into town.