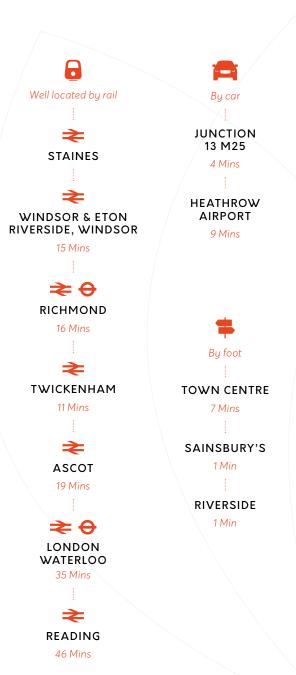

# Location

Staines upon Thames is one of the key office centres in the western corridor, located within the M25, approximately 9 minutes from Heathrow Airport and only 17 miles south-west of Central London.

The thriving local economy also benefits from its proximity to nearby centres such as Chertsey, Egham and Windsor.

Ideally located for growing businesses expanding in the region, other high profile occupiers who have chosen to locate their offices in Staines include: