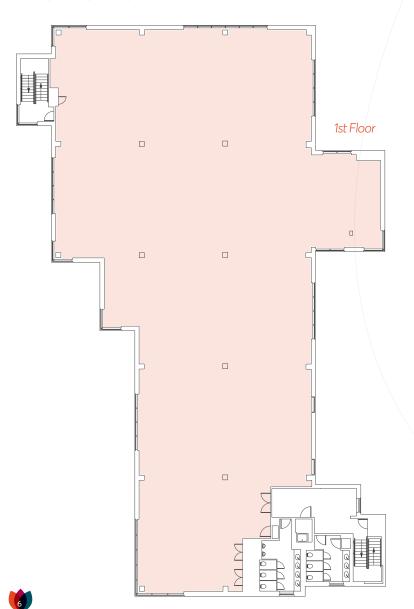

# 2 Lotus Park offers 1st floor and shared reception.

Whatever your requirements the building offers high profile 'space to flourish'.

| Area      | Sq Ft | Sq M |
|-----------|-------|------|
| 1st Floor | 9,556 | 887  |
| Total     | 9,556 | 887  |

Areas quoted are based on net internal area.