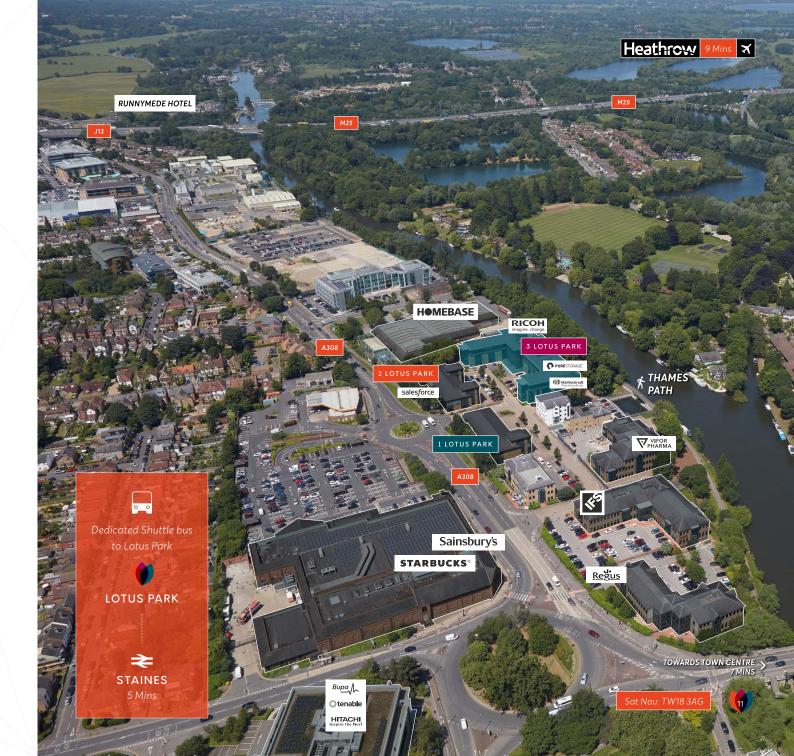

# **Amenities**

The convenience of a Sainsbury's Superstore and Starbucks opposite the park is perfect to grab a quick lunch. The Elmsleigh Centre and Two Rivers Retail Park offer top high street shops including:

M&S, Next, Debenhams, Boots, Currys, H&M, Ernest Jones, Monsoon & Decathlon.

BBQ a

54

Food truck pop ups

Morning Workout

Pure Gym

PURE GYM

14 Min Walk

# Location

Staines upon Thames is one of the key office centres in the western corridor, located within the M25, approximately 9 minutes from Heathrow Airport and only 17 miles south-west of Central London.

The thriving local economy also benefits from its proximity to nearby centres such as Chertsey, Egham and Windsor.

Ideally located for growing businesses expanding in the region, other high profile occupiers who have chosen to locate their offices in Staines include: