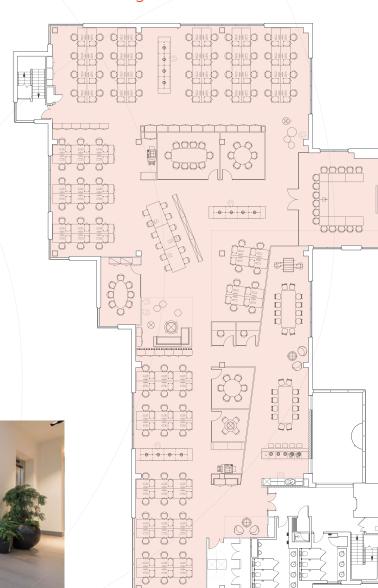

# Indicative Layout

# Schedule of Accommodation

| 1  | Welcome Area           |
|----|------------------------|
| 6  | Meeting Rooms          |
| 2  | Quiet Rooms            |
| 2  | Print Areas            |
| 1  | Comms Room             |
| 96 | Open Plan Workstations |
| 1  | Staff Breakout Area    |
| 12 | Hot Desks              |