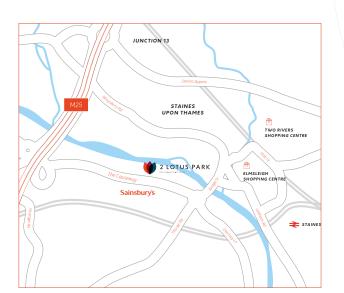

# Location

Staines upon Thames is one of the key office centres in the western corridor, located within the M25, approximately 9 minutes from Heathrow Airport and only 17 miles south-west of Central London.

The thriving local economy also benefits from its proximity to nearby centres such as Chertsey, Egham and Windsor.

Ideally located for growing businesses expanding in the region, other high profile occupiers who have chosen to locate their offices in Staines include: