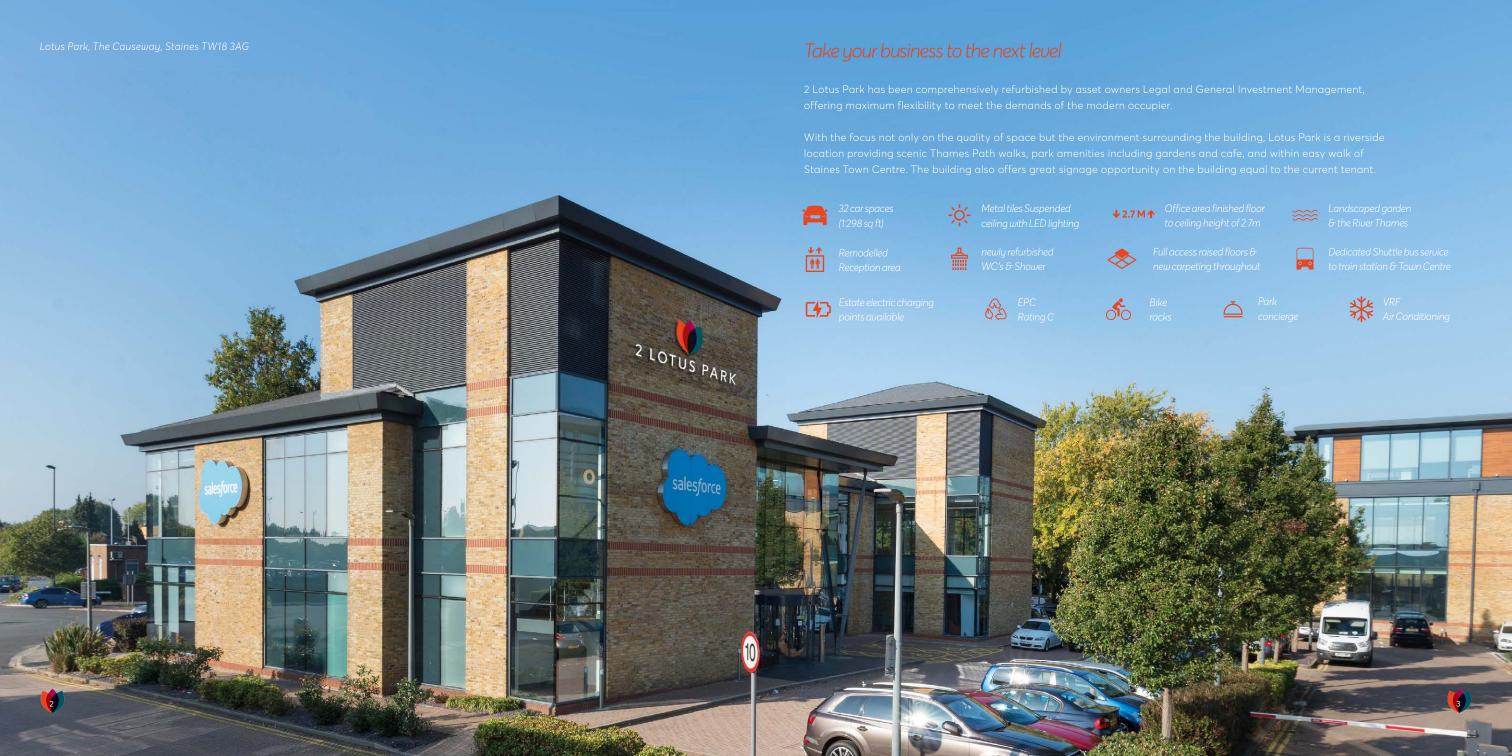

Grow Your Space From 9,556 sq ft (887 sq m) Available

If you're looking for natural light and keen on the finer detail? Let us help you visualise your business at Lotus Park.

# 2 Lotus Park offers 1st floor and shared reception.

Whatever your requirements the building offers high profile 'space to flourish'.

| Area      | Sq Ft | Sq M |
|-----------|-------|------|
| 1st Floor | 9,556 | 887  |
| Total     | 9,556 | 887  |

# **Amenities**

The convenience of a Sainsbury's Superstore and Starbucks opposite the park is perfect to grab a quick lunch. The Elmsleigh Centre and Two Rivers Retail Park offer top high street shops including:

At Lotus Park, we pride ourselves in creating a community culture where occupiers can enjoy a versatile environment with a concierge style service where nothing is too much trouble.

A seamless operation covers every nuance of our occupiers' needs, encompassing excellent facilities management, comprising a 24-hour operation from reception, maintenance, security and our award winning housekeeping team.