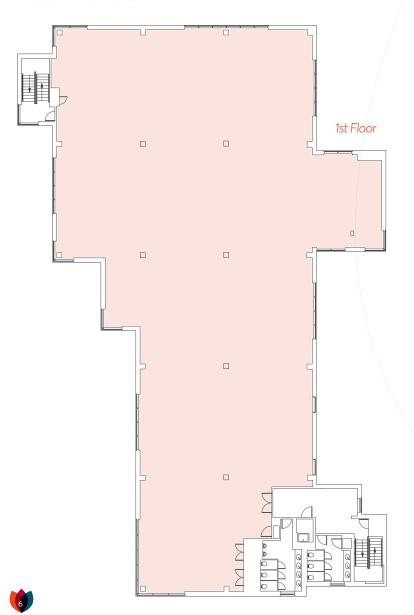

## 2 Lotus Park offers 1st floor and shared reception.

Whatever your requirements the building offers high profile 'space to flourish'.

| Area      | Sq Ft | Sq M  |
|-----------|-------|-------|
| 1st Floor | 9,556 | 887.7 |
| Total     | 9,556 | 887.7 |

Areas quoted are based on net internal area.