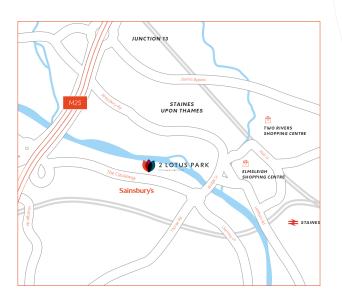

## Location

Staines upon Thames is one of the key office centres in the western corridor, located within the M25, approximately 9 minutes from Heathrow Airport and only 17 miles south-west of Central London.

The thriving local economy also benefits from its proximity to nearby centres such as Chertsey, Egham and Windsor.

Ideally located for growing businesses expanding in the region, other high profile occupiers who have chosen to locate their offices in Staines include: