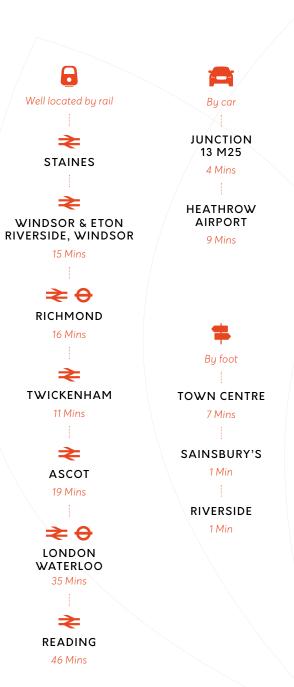

## Location

Staines upon Thames is one of the key office centres in the western corridor, located within the M25, approximately 9 minutes from Heathrow Airport and only 17 miles south-west of Central London.

The thriving local economy also benefits from its proximity to nearby centres such as Chertsey, Egham and Windsor.

Ideally located for growing businesses expanding in the region, other high profile occupiers who have chosen to locate their offices in Staines include: