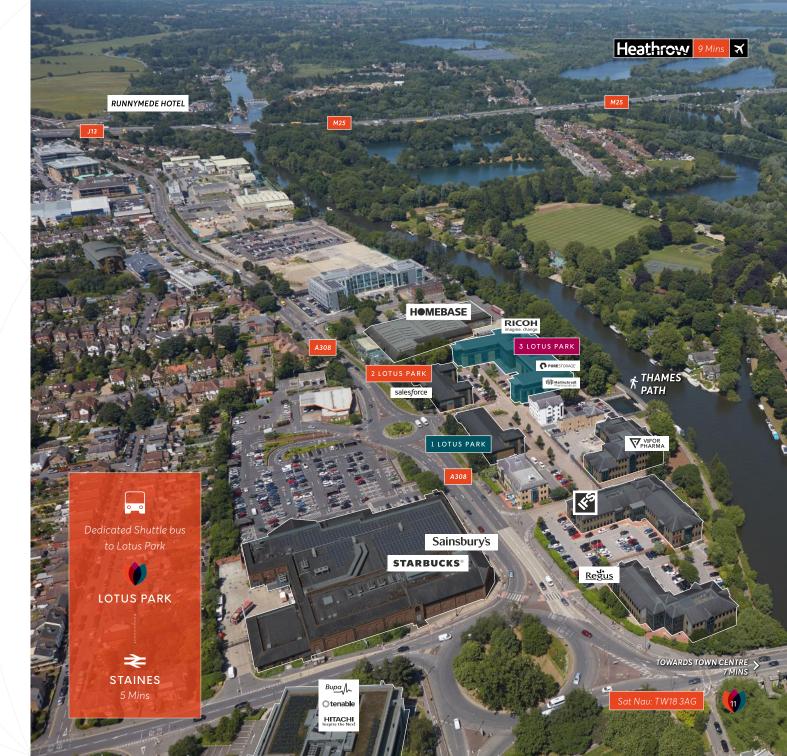

## **Amenities**

The convenience of a Sainsbury's Superstore and Starbucks opposite the park is perfect to grab a quick lunch. The Elmsleigh Centre and Two Rivers Retail Park offer top high street shops including:

## Location

Staines upon Thames is one of the key office centres in the western corridor, located within the M25, approximately 9 minutes from Heathrow Airport and only 17 miles south-west of Central London.

The thriving local economy also benefits from its proximity to nearby centres such as Chertsey, Egham and Windsor.

Ideally located for growing businesses expanding in the region, other high profile occupiers who have chosen to locate their offices in Staines include: