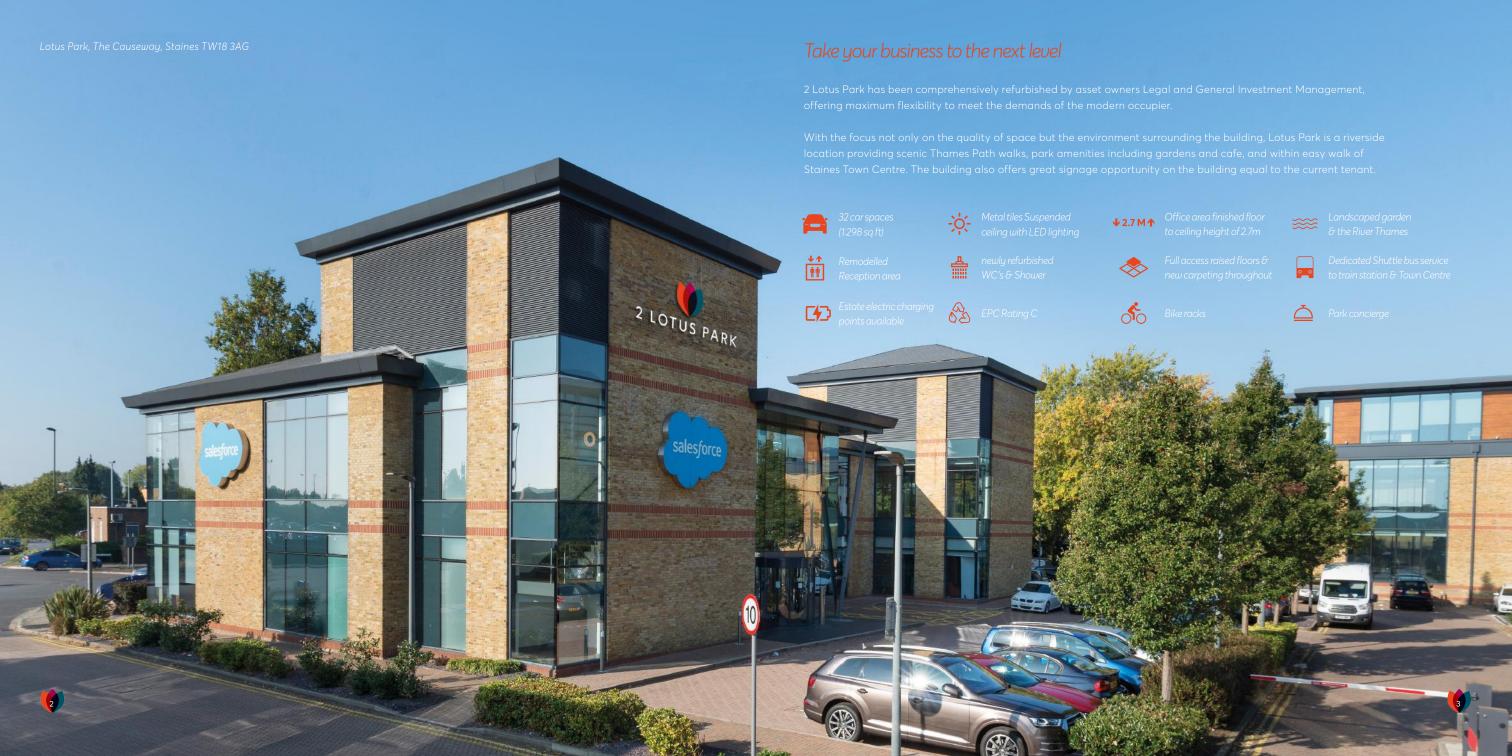

Grow Your Space From 9,556 sq ft (887 sq m) Available

If you're looking for natural light and keen on the finer detail? Let us help you visualise your business at Lotus Park.

## 2 Lotus Park offers 1st floor and shared reception.

Whatever your requirements the building offers high profile 'space to flourish'.

| Area      | Sq Ft | Sq M  |
|-----------|-------|-------|
| 1st Floor | 9,556 | 887.7 |
| Total     | 9,556 | 887.7 |

## **Amenities**

The convenience of a Sainsbury's Superstore and Starbucks opposite the park is perfect to grab a quick lunch. The Elmsleigh Centre and Two Rivers Retail Park offer top high street shops including: