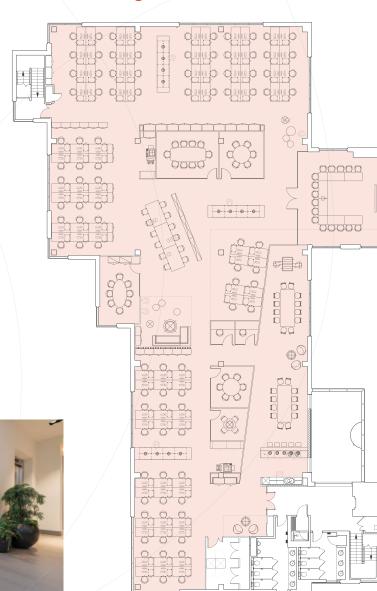

# Indicative Layout

### Schedule of Accommodation

| 1  | Welcome Area           |
|----|------------------------|
| 6  | Meeting Rooms          |
| 2  | Quiet Rooms            |
| 2  | Print Areas            |
| 1  | Comms Room             |
| 96 | Open Plan Workstations |
| 1  | Staff Breakout Area    |
| 12 | Hot Desks              |